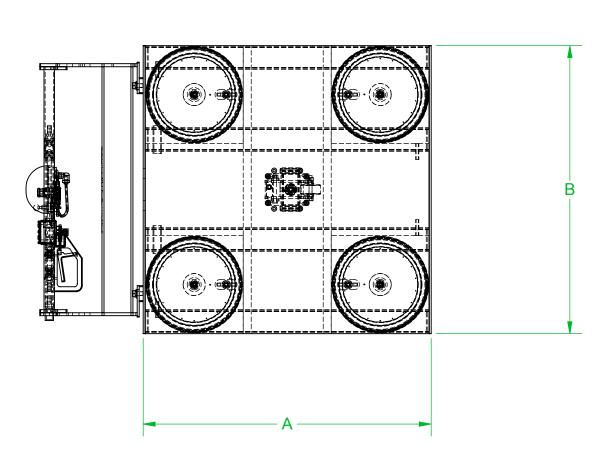

4

D

С

-)

B

\_\_\_\_

А



3



4

**A** 

3

|      |      | 1           |      |         |
|------|------|-------------|------|---------|
| 1    |      | REVISIONS   |      |         |
| ZONE | REV. | DESCRIPTION | DATE | REV. BY |
|      |      |             |      |         |
|      |      |             |      |         |

D

А

## ACCESSORY HANDLE

2



|                                                                  | UNLESS OTHERWISE<br>SPECIFIED DIMENSIONS<br>ARE IN INCHES                                            | WORK ORDER #                                                                                                                                                                                             |       |        |       |       | IRFLO       |