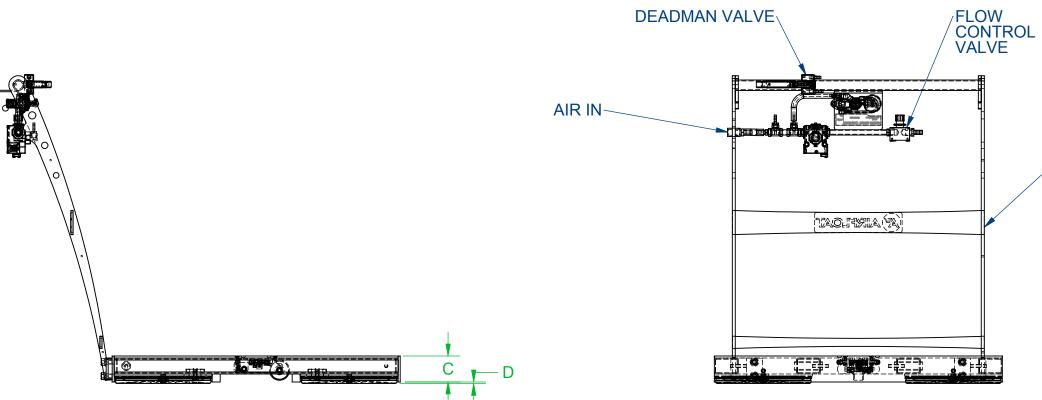

4

D

С

-)

B

\_\_\_\_

А



3



4

**A** 

3

|      |      | 1           |      |         |
|------|------|-------------|------|---------|
| 1    |      | REVISIONS   |      |         |
| ZONE | REV. | DESCRIPTION | DATE | REV. BY |
|      |      |             |      |         |
|      |      |             |      |         |

D

А

## ACCESSORY HANDLE

2



|                                                                  | UNLESS OTHERWISE<br>SPECIFIED DIMENSIONS<br>ARE IN INCHES                                            | WORK ORDER #                                                                                                                                                                                             |       |        |       |       | IRFLO       |            | 2230 Brush 0<br>Decatur<br>ww