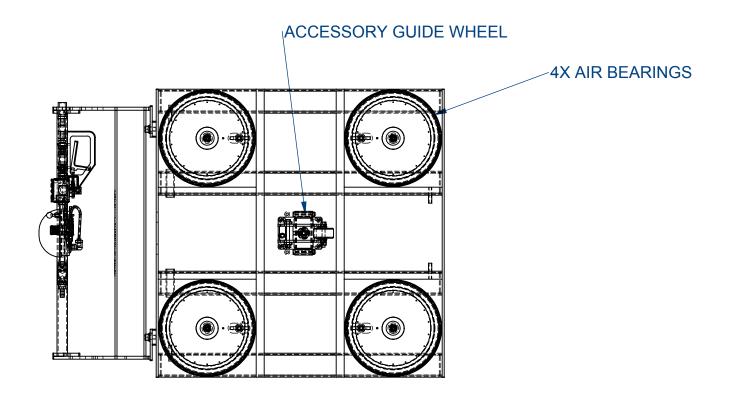

4

D

С

-)

B

\_\_\_\_

А



3



4

**A** 

3

|      |      | 1           |      |         |
|------|------|-------------|------|---------|
| 1    |      | REVISIONS   |      |         |
| ZONE | REV. | DESCRIPTION | DATE | REV. BY |
|      |      |             |      |         |
|      |      |             |      |         |

D

А

## ACCESSORY HANDLE

2



|                                                                  | UNLESS OTHERWISE<br>SPECIFIED DIMENSIONS<br>ARE IN INCHES                                            | WORK ORDER #                                                                                                                                                                                             |       |        |       |       | IRFLO       |            | 2230 Brush 0<br>Decatur<br>www.a<b