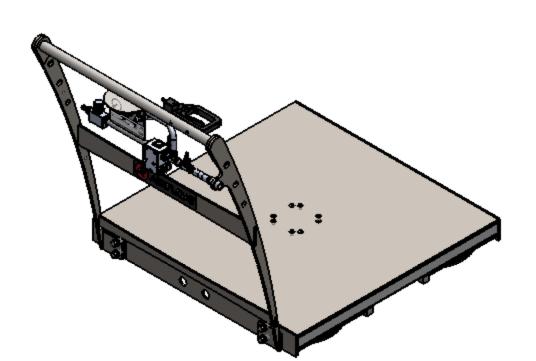

## ACCESSORY HANDLE

2

|                                                                  | UNLESS OTHERWISE<br>SPECIFIED DIMENSIONS<br>ARE IN INCHES                                            | WORK ORDER #                                                                                                                                                                                             |       |        |       |       | IRFLO       |            | 2230 Brush 0<br>Decatur<br>www.a<br>sales@a |      |
|------------------------------------------------------------------|------------------------------------------------------------------------------------------------------|----------------------------------------------------------------------------------------------------------------------------------------------------------------------------------------------------------|-------|--------|-------|-------|-------------|------------|---------------------------------------------|------|
| DISCARD ALL DRAWINGS AND/OR<br>BILL OF MATERIALS ISSUED PRIOR TO | TOLERANCES ARE:                                                                                      | DRAWN                                                                                                                                                                                                    |       | //     |       |       |             |            | Phone: 21                                   |      |
| 5/9/2014<br>USE PRINT WITH THE LATEST DATE<br>FOR PRODUCTION     | FRACTIONS: DECIMALS:<br><u>+</u> 1/16 .XX <u>+</u> .03<br>ANGULAR: .XXX <u>+</u> .010<br><u>+</u> 1° | THIS DRAWING CONTAINS INFORMATION PROPRIETARY<br>TO AIRFLOAT LLC AND SHALL NOT BE DISCLOSED FOR<br>ANY PURPOSE NOR USED FOR MANUFACTURING<br>PURPOSES WITHOUT THE WRITTEN PERMISSION OF<br>AIRFLOAT LLC. |       |        | TITLE |       |             |            |                                             |      |
|                                                                  |                                                                                                      | TOTAL WT.                                                                                                                                                                                                | SHEET |        | SIZE  | SCALE | DRAWING NO. |            |                                             | REV. |
| ENGR. APPROVAL                                                   | DO NOT SCALE DRAWINGS                                                                                | 271.41 lb                                                                                                                                                                                                | s     | 1 OF 1 | С     | 1:1   |             | AF020-0006 |                                             | -    |
| 2                                                                |                                                                                                      |                                                                                                                                                                                                          |       |        |       | 1     |             |            |                                             | ,    |